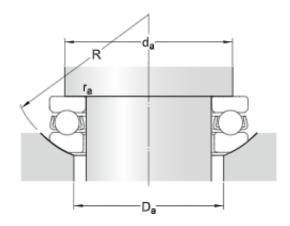

ABUTMENT DIMENSIONS

| d <sub>a</sub> min. 117 mm | Abutment diameter shaft   |
|----------------------------|---------------------------|
| D <sub>e</sub> max. 110 mm | Abutment diameter housing |
| r <sub>a</sub> max. 1 mm   | Fillet radius             |