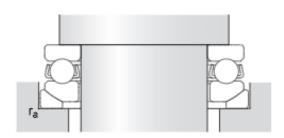

ABUTMENT DIMENSIONS

| d <sub>a</sub> min. 117 mm | Abutment diameter shaft   |
|----------------------------|---------------------------|
| D <sub>e</sub> max. 110 mm | Abutment diameter housing |
| r <sub>a</sub> max. 1 mm   | Fillet radius             |