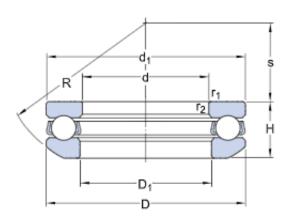

#### **DIMENSIONS**

| d                | 90 mm       | Bore diameter                           |
|------------------|-------------|-----------------------------------------|
| D                | 135 mm      | Outside diameter                        |
| Н                | 38.5 mm     | Height                                  |
| H <sub>1</sub>   | 42 mm       | Height bearing including seat washer    |
| $d_1$            | ≈ 135 mm    | Outside diameter shaft washer           |
| $D_1$            | ≈ 93 mm     | Inner diameter housing washer           |
| $D_2$            | 110 mm      | Inner diameter sphered seat washer      |
| D3               | 140<br>mm   | Outside diameter sphered housing washer |
| С                | 13.5 mm     | Height sphered housing washer           |
| R                | 100 mm      | Radius sphered housing washer           |
| S                | 45 mm       | Centre height housing washer sphere     |
| r <sub>1,2</sub> | min. 1.1 mm | Chamfer dimension washer                |