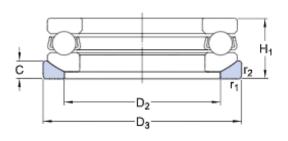

#### **DIMENSIONS**

| d                | 90 mm       | Bore diameter                           |
|------------------|-------------|-----------------------------------------|
| D                | 135 mm      | Outside diameter                        |
| Н                | 38.5 mm     | Height                                  |
| H <sub>1</sub>   | 42 mm       | Height bearing including seat washer    |
| $d_1$            | ≈ 135 mm    | Outside diameter shaft washer           |
| $D_1$            | ≈ 93 mm     | Inner diameter housing washer           |
| $D_2$            | 110 mm      | Inner diameter sphered seat washer      |
| D3               | 140<br>mm   | Outside diameter sphered housing washer |
| С                | 13.5 mm     | Height sphered housing washer           |
| R                | 100 mm      | Radius sphered housing washer           |
| S                | 45 mm       | Centre height housing washer sphere     |
| r <sub>1,2</sub> | min. 1.1 mm | Chamfer dimension washer                |